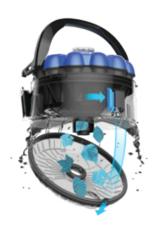

#### **EMPTIES AND RINSES ITSELF**

A TouchFree™ debris canister gets rid of the mess with the press of a simple quick release button—no filter or bags to clean, and best of all, you won't have to get your hands dirty.

## OUR TOUCHFREE™ DEBRIS CANISTER PROTECTS YOU FROM THE MESS.

Not only do AquaVac® 6 Series cleaners keep your pool spotless—they make clean-up simple, too. To remove debris, simply squeeze the quick-release latch and watch the canister empty and rinse itself.