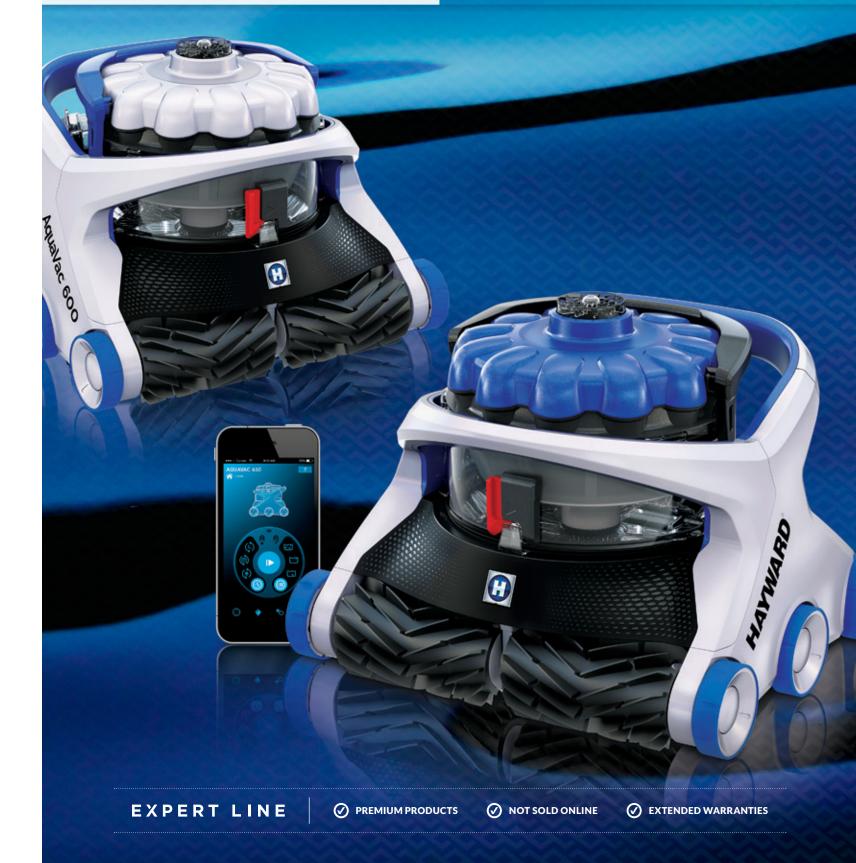

## AquaVac<sup>®</sup> 6 Series cleaners feature first-of-their-kind capabilities.

### AQUAVAC 650 CAN BE CONTROLLED FROM YOUR PHONE.

As the top-of-the-line AquaVac 6 Series model and a part of our exclusive Expert Line, AquaVac 650 offers exciting added features, including:

- » Wi-Fi app for iPhone,® iPad® and Android™ devices
- » SpotClean remote steering feature for quick and easy touchups
- » Advanced light display options