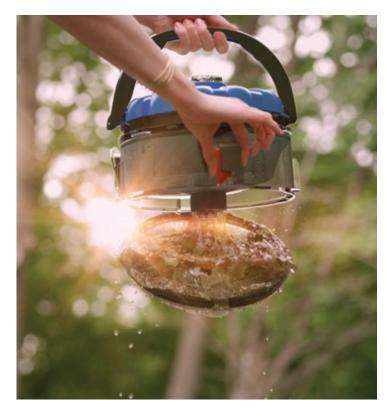

#### **EMPTIES AND RINSES ITSELF**

A TouchFree™ debris canister gets rid of the mess with the press of a simple quick release button—no filter or bags to clean, and best of all, you won't have to get your hands dirty.

## OUR TOUCHFREE™ DEBRIS CANISTER PROTECTS YOU FROM THE MESS.

Not only do AquaVac® 6 Series cleaners keep your pool spotless—they make clean-up simple, too. To remove debris, simply squeeze the quick-release latch and watch the canister empty and rinse itself.