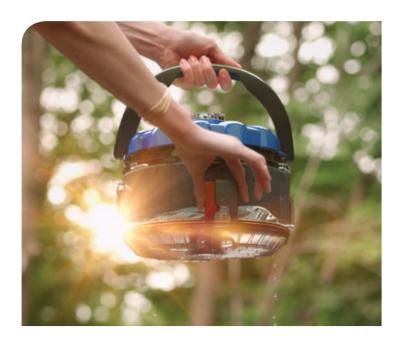

## OUR TOUCHFREE™ DEBRIS CANISTER PROTECTS YOU FROM THE MESS.

Not only do AquaVac® 6 Series cleaners keep your pool spotless—they make clean-up simple, too. To remove debris, simply squeeze the quick-release latch and watch the canister empty and rinse itself.