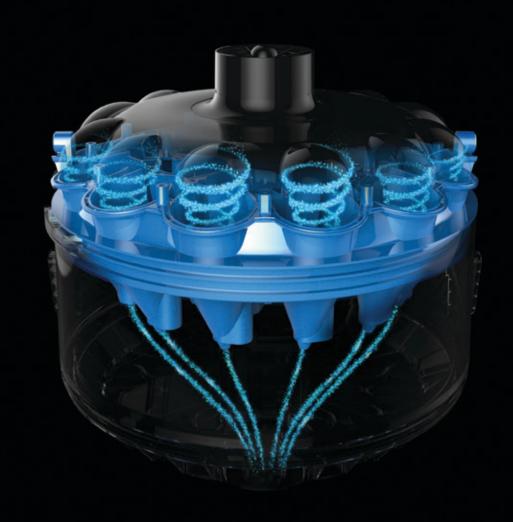

#### SPINTECH™ FILTERLESS TECHNOLOGY MAINTAINS CONSTANT SUCTION POWER.

While other cleaners can lose suction, resulting in more work for you, AquaVac® 6 Series cleaners maintain constant power at all times. Their 18 hydrocyclones form a swirling spiral of suction, creating more than enough strength to pick up even the most troublesome dirt and debris.

#### MAINTAINS CONSTANT SUCTION POWER

Engineered with 18 hydrocyclones, SpinTech™ filterless technology creates a swirling spiral of suction, maintaining maximum power until the job is done.