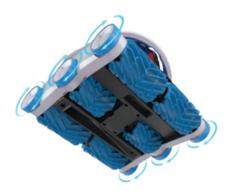

#### **EASILY NAVIGATES ANY POOL SURFACE**

HexaDrive™ adaptive traction expertly climbs and thoroughly scrubs walls with six rugged variable-speed-driven rollers that grip any pool surface.