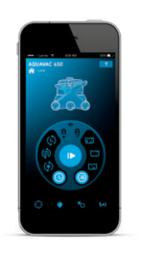

### AQUAVAC 650 CAN BE CONTROLLED FROM YOUR PHONE.

As the top-of-the-line AquaVac 6 Series model and a part of our exclusive Expert Line, AquaVac 650 offers exciting added features, including:

- » Wi-Fi app for iPhone,® iPad® and Android™ devices
- » SpotClean remote steering feature for quick and easy touchups
- » Advanced light display options