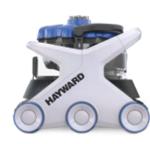

## AquaVac<sup>®</sup> 6 Series cleaners feature first-of-their-kind capabilities.

#### **EASILY NAVIGATES ANY POOL SURFACE**

HexaDrive™ adaptive traction expertly climbs and thoroughly scrubs walls with six rugged variable-speed-driven rollers that grip any pool surface.