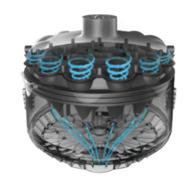

#### SPINTECH™ FILTERLESS TECHNOLOGY MAINTAINS CONSTANT SUCTION POWER.

While other cleaners can lose suction, resulting in more work for you, AquaVac® 6 Series cleaners maintain constant power at all times. Their 18 hydrocyclones form a swirling spiral of suction, creating more than enough strength to pick up even the most troublesome dirt and debris.

#### MAINTAINS CONSTANT SUCTION POWER

Engineered with 18 hydrocyclones, SpinTech™ filterless technology creates a swirling spiral of suction, maintaining maximum power until the job is done.